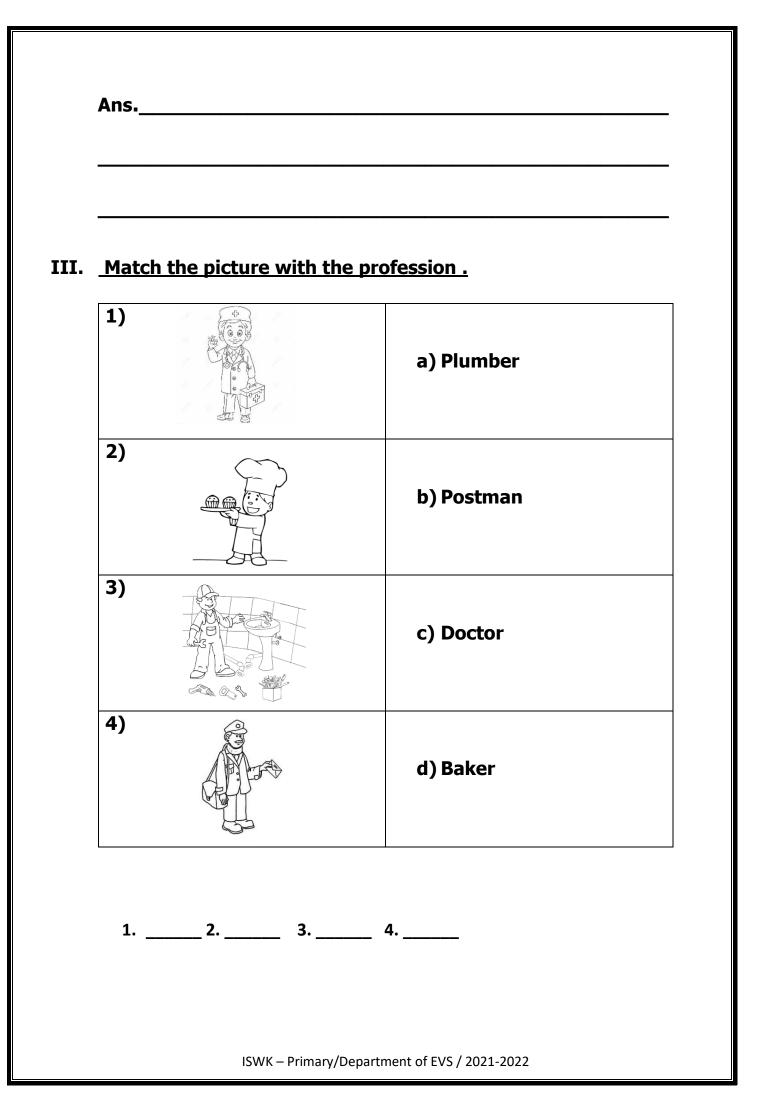

| INDIAN SCHOOL AL WADI AL KABIR<br>CLASS – I (2021-2022)<br>DEPARTMENT OF EVS |                                                                                              |
|------------------------------------------------------------------------------|----------------------------------------------------------------------------------------------|
| LESSON: MY NEIGHBOURHOOD Recapitulation Worksheet                            |                                                                                              |
| RESC                                                                         | OURCE PERSON: SUNITA S BHADRA                                                                |
| NAM                                                                          | E: SEC: DATE:                                                                                |
|                                                                              |                                                                                              |
| I.                                                                           | Choose the correct answer from the words within brackets and fill in the blanks given below. |
|                                                                              | 1) We go to to read, write, draw, paint<br>dance and play. (school/post office)              |
|                                                                              | 2) A checks the patients and gives them medicines. (tailor/doctor)                           |
|                                                                              | 3) The policemen and policewomen keep us<br>(unsafe/safe)                                    |
|                                                                              | 4) We can buy stamps and envelopes from the<br>(police station/post office)                  |
|                                                                              | 5) A milkman delivers (milk/meat)                                                            |
| II.                                                                          | Answer the following questions.                                                              |
|                                                                              | 1) What is a neighbourhood?                                                                  |
|                                                                              | Ans                                                                                          |
|                                                                              |                                                                                              |
|                                                                              |                                                                                              |
|                                                                              |                                                                                              |
|                                                                              |                                                                                              |
|                                                                              |                                                                                              |
|                                                                              | 2) What are the different things that are sold in shops in a market?                         |
|                                                                              | ISWK – Primary/Department of EVS / 2021-2022                                                 |